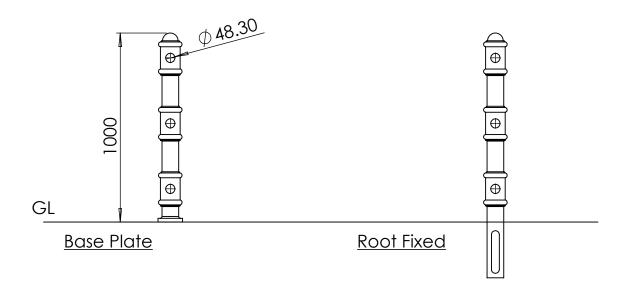

ASF Metal Shield Gloss in any standard RAL or BS colour

As standard rails are supplied in straight lengths at 6.4m or 7m.

Standard rail diameters as per drawing, other diameters available on request

Posts can be adapted to negotiate various site conditions such as gradients, steps, corners etc.

Fixing bolts, lead wedges and gun applied sealant can be applied on request