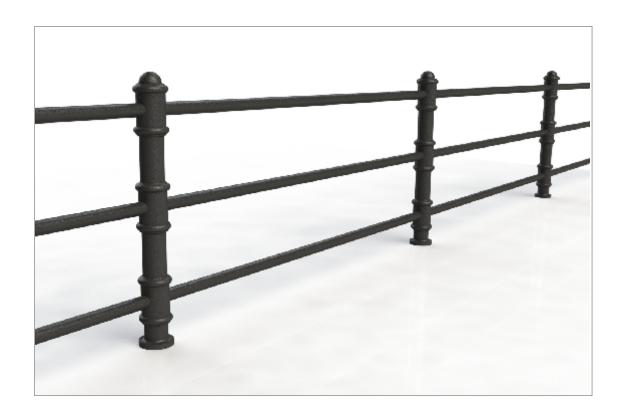

## Post & Rail | ASF Blenheim 3 Rail Post - Cast or Ductile Iron

Materials Standard Finish Optional Finish Rail Options

Post Options Extras

Available in either 100% recycled engineering grade 250 cast iron (as standard) or ductile iron Posts are supplied in zinc rich metal primer

ASF Metal Shield Gloss in any standard RAL or BS colour

As standard rails are supplied in straight lengths at 6.4m or 7m.

Standard rail diameters as per drawing, other diameters available on request

Posts can be adapted to negotiate various site conditions such as gradients, steps, corners etc.